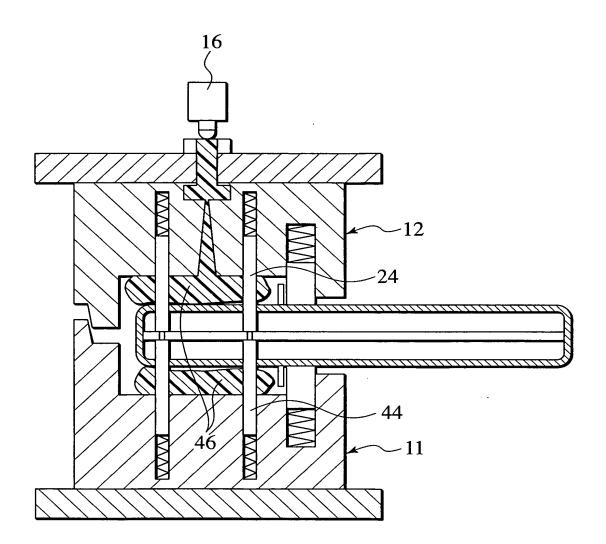

1/14

FIG.1

2/14

Inventor: Kazuhiro Saito Serial No. Filed: March 10, 2004 Title: Insert Molding Die and Method for Molding Hollow Components Attorney Docket: 44471/298378 Attorney: Brenda O. Holmes Phone: 404.685.6799 Sheet 3 of 14